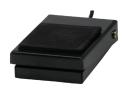

## **Commercial Binding Machine**

Foot Pedal Operation for maximum ease of use.

21-Releasable Dies Can handle a variety of document sizes up to 12" wide.

Adjustable Edge Guide Rotary edge guide adjustment accurately centers documents.