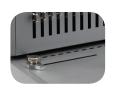

## **Commercial Binding Machine**

Foot Pedal Operation for maximum ease of use.

21-Releasable Dies Can handle a variety of document sizes up to 12" wide.

Adjustable Edge Guide Rotary edge guide adjustment accurately centers documents.