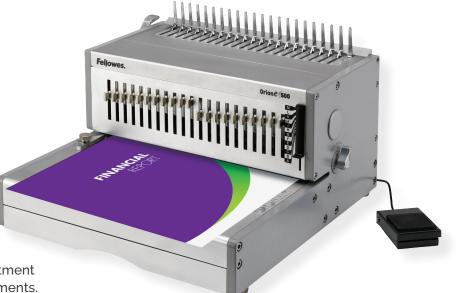

## ORION™ E

## **Commercial Binding Machine**

Foot Pedal Operation for maximum ease of use.

21-Releasable Dies Can handle a variety of document sizes up to 12" wide.

Adjustable Edge Guide Rotary edge guide adjustment accurately centers documents.

| Model No.                | Orion™ E                |
|--------------------------|-------------------------|
| Item No.                 | 5643201                 |
| Binding Type             | Plastic Comb            |
| Punching Capacity        | 30 Sheets               |
| Punching Type            | Electric                |
| Binding Capacity         | 500 Sheets              |
| Releasable Dies          | Yes - All               |
| Binding Element Selector | Yes                     |
| Dimensions               | 9.75" × 15.75" × 19.75" |
| Warranty                 | 1 Year                  |